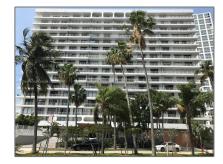

# Residential Lease For Rent

1,028 Sqft - 200 SE 15th Rd # 7I, Miami, Florida 33129

### Basic Details

| Property Type:  | <b>Residential Lease</b> |  |
|-----------------|--------------------------|--|
| Listing Type:   | For Rent                 |  |
| Listing ID:     | A11804044                |  |
| Price:          | \$4,500                  |  |
| Bedrooms:       | 2                        |  |
| Bathrooms:      | 2                        |  |
| Square Footage: | 1,028 Sqft               |  |
| Year Built:     | 1974                     |  |

### Features

| $\sqrt{}$ | Swimming Pool: | Above Ground |
|-----------|----------------|--------------|
| $\sqrt{}$ | Furnished:     | Furnished    |

Building Name: BRICKELL HARBOUR CONDO

Floor Number: **0** 