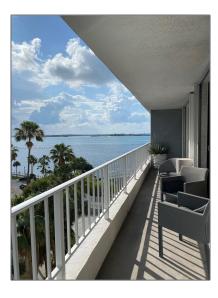

# Residential Lease For Rent

1,028 Sqft - 200 SE 15th Rd # 7I, Miami, Florida 33129

### Basic Details

| Property Type:  | <b>Residential Lease</b> |  |
|-----------------|--------------------------|--|
| Listing Type:   | For Rent                 |  |
| Listing ID:     | A11804044                |  |
| Price:          | \$4,500                  |  |
| Bedrooms:       | 2                        |  |
| Bathrooms:      | 2                        |  |
| Square Footage: | 1,028 Sqft               |  |
| Year Built:     | 1974                     |  |

### Features

| $\sqrt{}$ | Swimming Pool: | Above Ground |
|-----------|----------------|--------------|
| $\sqrt{}$ | Furnished:     | Furnished    |

Building Name: BRICKELL HARBOUR CONDO

Floor Number: **0** 