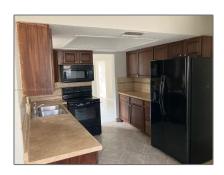

# Residential For Sale

1,399 Sqft - 4240 NW 22nd St, Lauderhill, Florida 33313

### Basic Details

| Property Type:  | Residential |  |
|-----------------|-------------|--|
| Listing Type:   | For Sale    |  |
| Listing ID:     | A11802311   |  |
| Price:          | \$420,000   |  |
| Bedrooms:       | 3           |  |
| Bathrooms:      | 1           |  |
| Square Footage: | 1,399 Sqft  |  |
| Year Built:     | 1967        |  |
| Lot Area:       | 6,501 Sqft  |  |