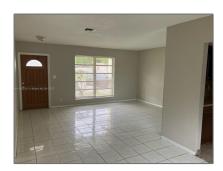

# Residential For Sale

1,399 Sqft - 4240 NW 22nd St, Lauderhill, Florida 33313

### Basic Details

| Property Type:  | Residential |  |
|-----------------|-------------|--|
| Listing Type:   | For Sale    |  |
| Listing ID:     | A11802311   |  |
| Price:          | \$420,000   |  |
| Bedrooms:       | 3           |  |
| Bathrooms:      | 1           |  |
| Square Footage: | 1,399 Sqft  |  |
| Year Built:     | 1967        |  |
| Lot Area:       | 6,501 Sqft  |  |