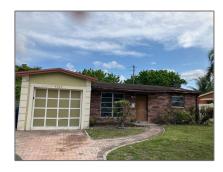

# Residential For Sale

1,399 Sqft - 4240 NW 22nd St, Lauderhill, Florida 33313

### Basic Details

| Property Type:  | Residential |  |
|-----------------|-------------|--|
| Listing Type:   | For Sale    |  |
| Listing ID:     | A11802311   |  |
| Price:          | \$420,000   |  |
| Bedrooms:       | 3           |  |
| Bathrooms:      | 1           |  |
| Square Footage: | 1,399 Sqft  |  |
| Year Built:     | 1967        |  |
| Lot Area:       | 6,501 Sqft  |  |

### Address Map

| Country:       | US                         |  |
|----------------|----------------------------|--|
| State:         | FL                         |  |
| County:        | <b>Broward County</b>      |  |
| City:          | Lauderhill                 |  |
| Zipcode:       | 33313                      |  |
| Street:        | 4240 NW 22nd St            |  |
| Building Name: | HOLIDAY VILLAGE<br>SEC TWO |  |
| Floor Number:  | 0                          |  |