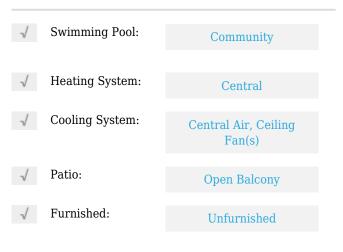

# **Residential Lease For Rent**

750 Sqft - 1821 Jefferson Ave # 205, Miami Beach, Florida33139









## **Basic Details**

| Property Type:  | <b>Residential Lease</b> |  |
|-----------------|--------------------------|--|
| Listing Type:   | For Rent                 |  |
| Listing ID:     | A11803744                |  |
| Price:          | \$2,250                  |  |
| Bedrooms:       | 1                        |  |
| Bathrooms:      | 1                        |  |
| Half Bathrooms: | 1                        |  |
| Square Footage: | 750 Sqft                 |  |
| Year Built:     | 1973                     |  |

#### Features



## Address Map

| Country: | US                |
|----------|-------------------|
| State:   | FL                |
| County:  | Miami-Dade County |
| City:    | Miami Beach       |
| Zipcode: | 33139             |

| Street:        | 1821 Jefferson Ave<br># 205 |  |
|----------------|-----------------------------|--|
| Building Name: | ROYAL PALM<br>VILLAS CONDO  |  |
| Floor Number:  | 0                           |  |
| Longitude:     | W81° 51' 44.7''             |  |
| Latitude:      | N25° 47' 38.3''             |  |

# Agent Info



Daniel Lombardi ☎ (305) 695-1600 ☎ (786) 525-6127 ᢂ daniel@lomardiproperties.com