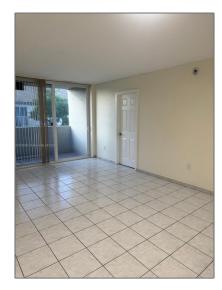

### Basic Details

| Property Type:  | <b>Residential Lease</b> |  |
|-----------------|--------------------------|--|
| Listing Type:   | For Rent                 |  |
| Listing ID:     | A11802883                |  |
| Price:          | \$2,350                  |  |
| Bedrooms:       | 2                        |  |
| Bathrooms:      | 2                        |  |
| Square Footage: | 960 Sqft                 |  |
| Year Built:     | 1978                     |  |

### Features

| √ Swimming Pool: | Community      |
|------------------|----------------|
| √ Fence:         | Fenced         |
| √ Pet Allowed:   | Maximum 20 Lbs |
| √ Furnished:     | Unfurnished    |