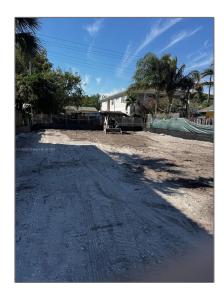

## Land/boat Docks For Sale

- 216 SW 9th St, Fort Lauderdale, Florida 33315

## Basic Details

| Property Type: | Land/boat Docks |
|----------------|-----------------|
| Listing Type:  | For Sale        |
| Listing ID:    | A11803022       |
| Price:         | \$756,000       |
| Lot Area:      | 3,323 Sqft      |