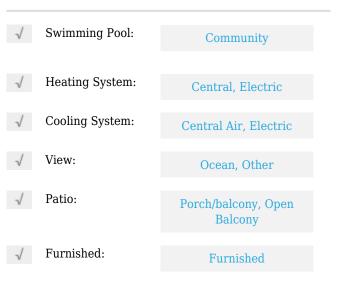

# **Residential Lease For Rent**

1,070 Sqft - 1500 S Ocean Blvd **#** 508, Lauderdale By The Sea, Florida 33062









## **Basic Details**

| Property Type:  | <b>Residential Lease</b> |
|-----------------|--------------------------|
| Listing Type:   | For Rent                 |
| Listing ID:     | A11801931                |
| Price:          | \$3,200                  |
| Bedrooms:       | 2                        |
| Bathrooms:      | 2                        |
| Square Footage: | 1,070 Sqft               |
| Year Built:     | 1970                     |

#### Features



### Address Map

| Country: | US                       |
|----------|--------------------------|
| State:   | FL                       |
| County:  | <b>Broward County</b>    |
| City:    | Lauderdale By The<br>Sea |
| Zipcode: | 33062                    |
| Street:  | 1500 S Ocean Blvd        |

|                | # 508                   |  |
|----------------|-------------------------|--|
| Building Name: | LEISURE TOWERS<br>CONDO |  |
| Floor Number:  | 0                       |  |
| Longitude:     | W81° 54' 28.6''         |  |
| Latitude:      | N26° 12' 42.6''         |  |

# **=**00

# Agent Info



🐱 daniel@lomardiproperties.com