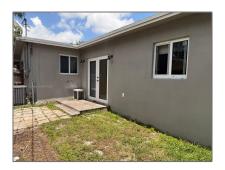

# **Residential Lease For Rent**

1,405 Sqft - 5660 Allen St#1, Hollywood, Florida 33021

## Basic **Details**

| Property Type:  | <b>Residential Lease</b> |  |
|-----------------|--------------------------|--|
| Listing Type:   | For Rent                 |  |
| Listing ID:     | A11801658                |  |
| Price:          | \$1,500                  |  |
| Bedrooms:       | 1                        |  |
| Bathrooms:      | 1                        |  |
| Square Footage: | 1,405 Sqft               |  |
| Year Built:     | 1960                     |  |
| Lot Area:       | 6,301 Sqft               |  |