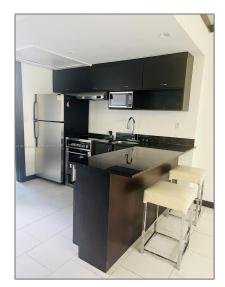

### **Features**

√ Pet Allowed:

Restrictions Or Possible Restrictions

/ Furnished:

Partially

Building Name: PINE RIDGE SUB

Floor Number:

Longitude: **W81° 52' 2.4''** 