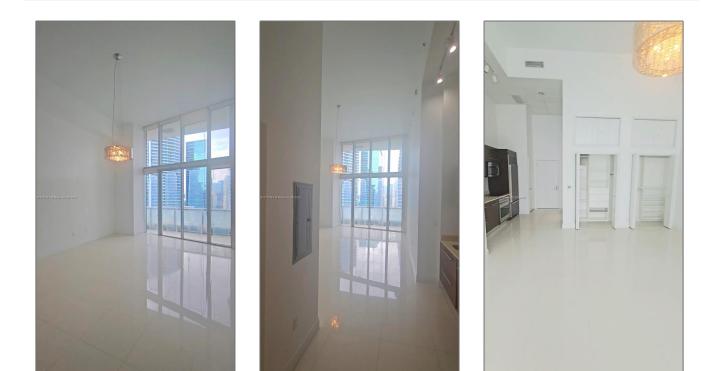

# **Residential Lease For Rent**

546 Sqft - 475 Brickell Ave # 2810, Miami, Florida 33131

#### **Basic Details**

| Property Type:  | <b>Residential Lease</b> |  |
|-----------------|--------------------------|--|
| Listing Type:   | For Rent                 |  |
| Listing ID:     | A11797561                |  |
| Price:          | \$3,000                  |  |
| Bathrooms:      | 1                        |  |
| Square Footage: | 546 Sqft                 |  |
| Year Built:     | 2008                     |  |