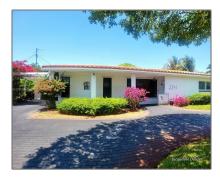

# Residential Lease For Rent

2,044 Sqft - 2241 NE 38th St # 0, Lighthouse Point, Florida 33064

### Basic **Details**

| Property Type:  | <b>Residential Lease</b> |  |
|-----------------|--------------------------|--|
| Listing Type:   | For Rent                 |  |
| Listing ID:     | A11797164                |  |
| Price:          | \$4,995                  |  |
| Bedrooms:       | 3                        |  |
| Bathrooms:      | 2                        |  |
| Square Footage: | 2,044 Sqft               |  |
| Year Built:     | 1966                     |  |
| Lot Area:       | 7,741 Sqft               |  |

#### Address Map

| Country:       | US                     |  |
|----------------|------------------------|--|
| State:         | FL                     |  |
| County:        | <b>Broward County</b>  |  |
| City:          | Lighthouse Point       |  |
| Zipcode:       | 33064                  |  |
| Street:        | 2241 NE 38th St #<br>0 |  |
| Building Name: | LIGHTHOUSE<br>MANOR    |  |
| Floor Number:  | 0                      |  |
| Longitude:     | W81° 54' 27.4''        |  |
| Latitude:      | N26° 16' 40.5''        |  |