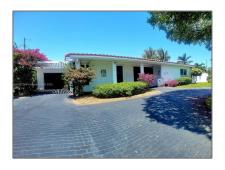

# Residential Lease For Rent

2,044 Sqft - 2241 NE 38th St # 0, Lighthouse Point, Florida 33064

### Basic **Details**

| Property Type:  | <b>Residential Lease</b> |  |
|-----------------|--------------------------|--|
| Listing Type:   | For Rent                 |  |
| Listing ID:     | A11797164                |  |
| Price:          | \$4,995                  |  |
| Bedrooms:       | 3                        |  |
| Bathrooms:      | 2                        |  |
| Square Footage: | 2,044 Sqft               |  |
| Year Built:     | 1966                     |  |
| Lot Area:       | 7,741 Sqft               |  |

#### Address Map

| Country:       | US                     |  |
|----------------|------------------------|--|
| State:         | FL                     |  |
| County:        | <b>Broward County</b>  |  |
| City:          | Lighthouse Point       |  |
| Zipcode:       | 33064                  |  |
| Street:        | 2241 NE 38th St #<br>0 |  |
| Building Name: | LIGHTHOUSE<br>MANOR    |  |
| Floor Number:  | 0                      |  |
| Longitude:     | W81° 54' 27.4''        |  |
| Latitude:      | N26° 16' 40.5''        |  |