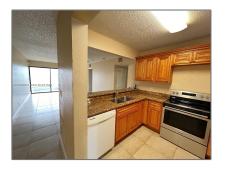

#### **Basic Details**

| Property Type:  | <b>Residential Lease</b> |  |
|-----------------|--------------------------|--|
| Listing Type:   | For Rent                 |  |
| Listing ID:     | A11801689                |  |
| Price:          | \$1,950                  |  |
| Bedrooms:       | 2                        |  |
| Bathrooms:      | 2                        |  |
| Square Footage: | 904 Sqft                 |  |
| Year Built:     | 1986                     |  |