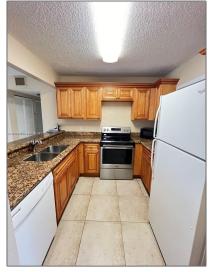

#### **Basic Details**

| Property Type:  | <b>Residential Lease</b> |  |
|-----------------|--------------------------|--|
| Listing Type:   | For Rent                 |  |
| Listing ID:     | A11801689                |  |
| Price:          | \$1,950                  |  |
| Bedrooms:       | 2                        |  |
| Bathrooms:      | 2                        |  |
| Square Footage: | 904 Sqft                 |  |
| Year Built:     | 1986                     |  |