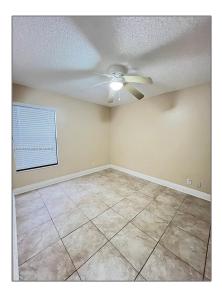

#### **Basic Details**

| Property Type:  | <b>Residential Lease</b> |  |
|-----------------|--------------------------|--|
| Listing Type:   | For Rent                 |  |
| Listing ID:     | A11801689                |  |
| Price:          | \$1,950                  |  |
| Bedrooms:       | 2                        |  |
| Bathrooms:      | 2                        |  |
| Square Footage: | 904 Sqft                 |  |
| Year Built:     | 1986                     |  |