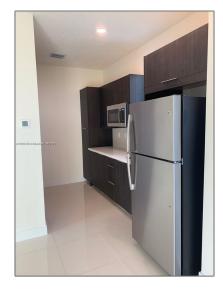

# Residential Lease For Rent

- 6683 NW 103rd Pkwy ( Next Gen), Doral, Florida  $33178\,$ 

### Basic Details

| Property Type: | <b>Residential Lease</b> |  |
|----------------|--------------------------|--|
| Listing Type:  | For Rent                 |  |
| Listing ID:    | A11801329                |  |
| Price:         | \$2,000                  |  |
| Bathrooms:     | 1                        |  |
| Lot Area:      | 2,500 Sqft               |  |