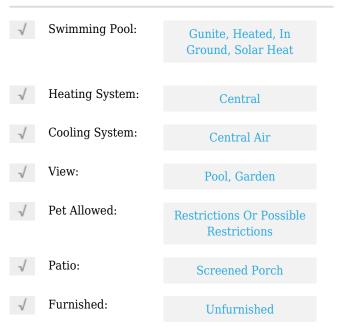

-------------------|
| For Sale    |                                                                    |
| A11798876   |                                                                    |
| \$515,000   |                                                                    |
| 4           |                                                                    |
| 3           |                                                                    |
| 2,358 Sqft  |                                                                    |
| 2002        |                                                                    |
| 7,536 Sqft  |                                                                    |
|             | For Sale<br>A11798876<br>\$515,000<br>4<br>3<br>2,358 Sqft<br>2002 |

## Features



### Address Map

| Country:       | US                       |  |
|----------------|--------------------------|--|
| State:         | FL                       |  |
| County:        | St Lucie County          |  |
| City:          | Port St. Lucie           |  |
| Zipcode:       | 34986                    |  |
| Street:        | 737 SW Great<br>Exuma Cv |  |
| Building Name: | LAKE CHARLES<br>PHASE 3E |  |
| Floor Number:  | 0                        |  |

| Longitude: | W81° 35' 24.5'' |
|------------|-----------------|
| Latitude:  | N27° 17' 45.6'' |

# Agent Info



Daniel Lombardi ☎ (305) 695-1600 ☎ (786) 525-6127 ᢂ daniel@lomardiproperties.com