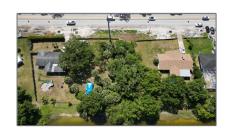

# Land/boat Docks For Sale

- 6501 Emerson Ave, Fort Pierce, Florida 34951

#### **Basic Details**

Property Type: Land/boat Docks

Listing Type: For Sale

Listing ID: A11801316

Price: \$59,000

Lot Area: 10,454 Sqft

#### **Features**

√

View:

Pond View

## Address Map

Country: US State: FLCounty: **St Lucie County** City: **Fort Pierce** Zipcode: 34951 Street: 6501 Emerson Ave Building Name: LAKEWOOD PARK **UNIT 8B** Floor Number: 0 W81° 35' 9.1" Longitude: Latitude: N27° 33' 8.2"