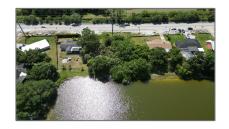

# Land/boat Docks For Sale

- 6501 Emerson Ave, Fort Pierce, Florida 34951

#### **Basic Details**

Property Type: Land/boat Docks

Listing Type: For Sale

Listing ID: A11801316

Price: \$59,000

Lot Area: 10,454 Sqft

#### **Features**

√

View:

Pond View

## Address Map

Country: US State: FLCounty: **St Lucie County** City: **Fort Pierce** Zipcode: 34951 Street: 6501 Emerson Ave Building Name: LAKEWOOD PARK **UNIT 8B** Floor Number: 0 W81° 35' 9.1" Longitude: Latitude: N27° 33' 8.2"