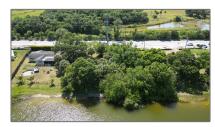

# Land/boat Docks For Sale

- 6501 Emerson Ave, Fort Pierce, Florida 34951

#### **Basic Details**

Property Type: Land/boat Docks

Listing Type: For Sale

Listing ID: A11801316

Price: \$59,000

Lot Area: 10,454 Sqft

#### **Features**

√

View:

Pond View

## Address Map

Country: US State: FLCounty: **St Lucie County** City: **Fort Pierce** Zipcode: 34951 Street: 6501 Emerson Ave Building Name: LAKEWOOD PARK **UNIT 8B** Floor Number: 0 W81° 35' 9.1" Longitude: Latitude: N27° 33' 8.2"