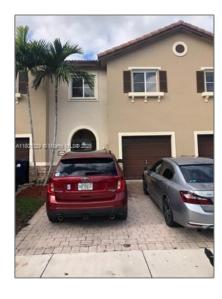

# Residential For Sale

1,705 Sqft - 22236 SW 89th Ct, Cutler Bay, Florida  $33190\,$ 

### Basic Details

| Property Type:  | Residential |  |
|-----------------|-------------|--|
| Listing Type:   | For Sale    |  |
| Listing ID:     | A11801029   |  |
| Price:          | \$445,000   |  |
| Bedrooms:       | 3           |  |
| Bathrooms:      | 2           |  |
| Half Bathrooms: | 1           |  |
| Square Footage: | 1,705 Sqft  |  |
| Year Built:     | 2005        |  |