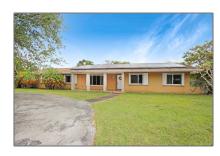

# Residential For Sale

1,952 Sqft - 17501 SW 89th Ave, Palmetto Bay, Florida 33157

### Property Type: Residential Listing Type: **For Sale** Listing ID: A11801575 \$925,000 Price: Bedrooms: 4 Bathrooms: 2 Square Footage: 1,952 Sqft Year Built: **1973** 24,840 Sqft Lot Area: