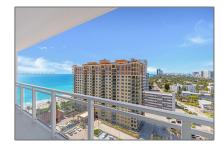

#### Features

| √ Heating System: | Central                          |  |
|-------------------|----------------------------------|--|
| √ Cooling System: | Central Air                      |  |
| √ View:           | Ocean View, Intracoastal<br>View |  |
| √ Patio:          | Open Balcony                     |  |
| √ Furnished:      | Unfurnished                      |  |