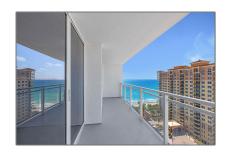

#### Features

| √ Heating System: | Central                          |  |
|-------------------|----------------------------------|--|
| √ Cooling System: | Central Air                      |  |
| √ View:           | Ocean View, Intracoastal<br>View |  |
| √ Patio:          | Open Balcony                     |  |
| √ Furnished:      | Unfurnished                      |  |