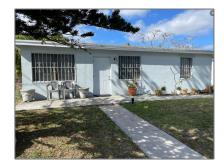

# Residential For Sale

907 Sqft - 2345 NW 14th Ct, Fort Lauderdale, Florida 33311

#### Basic Details

| Property Type:  | Residential |  |
|-----------------|-------------|--|
| Listing Type:   | For Sale    |  |
| Listing ID:     | A11800920   |  |
| Price:          | \$330,000   |  |
| Bedrooms:       | 3           |  |
| Bathrooms:      | 1           |  |
| Square Footage: | 907 Sqft    |  |
| Year Built:     | 1954        |  |
| Lot Area:       | 6,420 Sqft  |  |