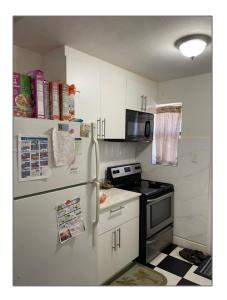

# Residential For Sale

907 Sqft - 2345 NW 14th Ct, Fort Lauderdale, Florida 33311

#### Basic Details

| Property Type:  | Residential |  |
|-----------------|-------------|--|
| Listing Type:   | For Sale    |  |
| Listing ID:     | A11800920   |  |
| Price:          | \$330,000   |  |
| Bedrooms:       | 3           |  |
| Bathrooms:      | 1           |  |
| Square Footage: | 907 Sqft    |  |
| Year Built:     | 1954        |  |
| Lot Area:       | 6,420 Sqft  |  |