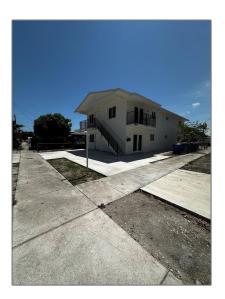

# Residential Lease For Rent

2,700 Sqft - 828 NW 23rd Ct # 830, Miami, Florida 33125

### Basic Details

| Property Type:  | <b>Residential Lease</b> |  |
|-----------------|--------------------------|--|
| Listing Type:   | For Rent                 |  |
| Listing ID:     | A11800535                |  |
| Price:          | \$3,700                  |  |
| Bedrooms:       | 3                        |  |
| Bathrooms:      | 2                        |  |
| Square Footage: | 2,700 Sqft               |  |
| Year Built:     | 1982                     |  |
| Lot Area:       | 1,300 Sqft               |  |

#### Features

√ Pet Allowed

Furnished:

Unfurnished

Street: **828 NW 23rd Ct #** 

**830** 

Building Name: **RIVERSIDE FARMS** 

Floor Number: **0** 