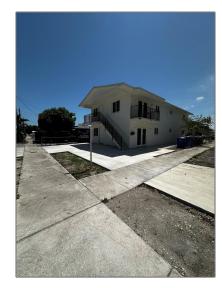

# Residential Lease For Rent

2,700 Sqft - 828 NW 23rd Ct # 830, Miami, Florida 33125

### Basic Details

| Property Type:  | <b>Residential Lease</b> |  |
|-----------------|--------------------------|--|
| Listing Type:   | For Rent                 |  |
| Listing ID:     | A11800535                |  |
| Price:          | \$3,700                  |  |
| Bedrooms:       | 3                        |  |
| Bathrooms:      | 2                        |  |
| Square Footage: | 2,700 Sqft               |  |
| Year Built:     | 1982                     |  |
| Lot Area:       | 1,300 Sqft               |  |

#### Features

√ Pet Allowed

Furnished:

Unfurnished

Street: **828 NW 23rd Ct #** 

**830** 

Building Name: **RIVERSIDE FARMS** 

Floor Number: **0** 