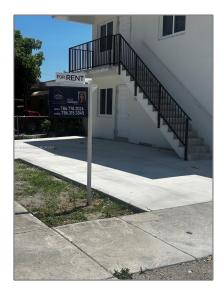

# Residential Lease For Rent

2,700 Sqft - 828 NW 23rd Ct # 830, Miami, Florida 33125

### Basic Details

| Property Type:  | <b>Residential Lease</b> |  |
|-----------------|--------------------------|--|
| Listing Type:   | For Rent                 |  |
| Listing ID:     | A11800535                |  |
| Price:          | \$3,700                  |  |
| Bedrooms:       | 3                        |  |
| Bathrooms:      | 2                        |  |
| Square Footage: | 2,700 Sqft               |  |
| Year Built:     | 1982                     |  |
| Lot Area:       | 1,300 Sqft               |  |

#### Features

√ Pet Allowed

Furnished:

Unfurnished

Street: **828 NW 23rd Ct #** 

**830** 

Building Name: **RIVERSIDE FARMS** 

Floor Number: **0** 