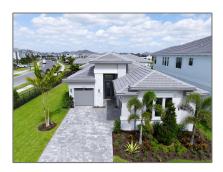

# Residential Lease For Rent

- 10042 Bird Watch Way, Palm Beach Gardens, Florida 33412

#### Basic Details

| Property Type:  | <b>Residential Lease</b> |  |
|-----------------|--------------------------|--|
| Listing Type:   | For Rent                 |  |
| Listing ID:     | A11800565                |  |
| Price:          | \$7,500                  |  |
| Bedrooms:       | 3                        |  |
| Bathrooms:      | 3                        |  |
| Half Bathrooms: | 1                        |  |
| Lot Area:       | 9,091 Sqft               |  |

### Address Map

| Country:       | US                       |  |
|----------------|--------------------------|--|
| State:         | FL                       |  |
| County:        | <b>Palm Beach County</b> |  |
| City:          | Palm Beach<br>Gardens    |  |
| Zipcode:       | 33412                    |  |
| Street:        | 10042 Bird Watch<br>Way  |  |
| Building Name: | AVENIR POD               |  |
| Floor Number:  | 0                        |  |
| Longitude:     | W81° 45' 15.8''          |  |
|                |                          |  |