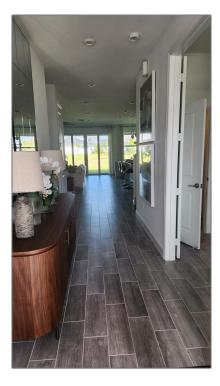

# Residential Lease For Rent

2,672 Sqft - 1767 Wandering Willow Way # 1767, Loxahatchee, Florida 33470

### Basic Details

| Property Type:  | <b>Residential Lease</b> |  |
|-----------------|--------------------------|--|
| Listing Type:   | For Rent                 |  |
| Listing ID:     | A11800011                |  |
| Price:          | \$4,600                  |  |
| Bedrooms:       | 4                        |  |
| Bathrooms:      | 3                        |  |
| Half Bathrooms: | 1                        |  |
| Square Footage: | 2,672 Sqft               |  |
| Year Built:     | 2024                     |  |
| Lot Area:       | 6,721 Sqft               |  |