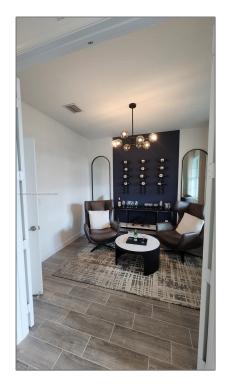

# Residential Lease For Rent

2,672 Sqft - 1767 Wandering Willow Way # 1767, Loxahatchee, Florida 33470

### Basic Details

| Property Type:  | <b>Residential Lease</b> |  |
|-----------------|--------------------------|--|
| Listing Type:   | For Rent                 |  |
| Listing ID:     | A11800011                |  |
| Price:          | \$4,600                  |  |
| Bedrooms:       | 4                        |  |
| Bathrooms:      | 3                        |  |
| Half Bathrooms: | 1                        |  |
| Square Footage: | 2,672 Sqft               |  |
| Year Built:     | 2024                     |  |
| Lot Area:       | 6,721 Sqft               |  |