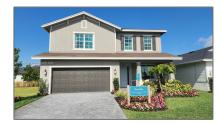

# Residential Lease For Rent

2,672 Sqft - 1767 Wandering Willow Way # 1767, Loxahatchee, Florida 33470

### Basic Details

| Property Type:  | <b>Residential Lease</b> |  |
|-----------------|--------------------------|--|
| Listing Type:   | For Rent                 |  |
| Listing ID:     | A11800011                |  |
| Price:          | \$4,600                  |  |
| Bedrooms:       | 4                        |  |
| Bathrooms:      | 3                        |  |
| Half Bathrooms: | 1                        |  |
| Square Footage: | 2,672 Sqft               |  |
| Year Built:     | 2024                     |  |
| Lot Area:       | 6,721 Sqft               |  |