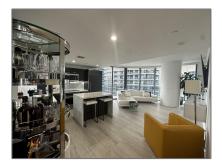

# **Residential Lease For Rent**

1,042 Sqft - 45 SW 9th St # 2501, Miami, Florida 33130

#### Basic **Details**

| Property Type:  | <b>Residential Lease</b> |  |
|-----------------|--------------------------|--|
| Listing Type:   | For Rent                 |  |
| Listing ID:     | A11799133                |  |
| Price:          | \$5,900                  |  |
| Bedrooms:       | 2                        |  |
| Bathrooms:      | 2                        |  |
| Square Footage: | 1,042 Sqft               |  |
| Year Built:     | 2017                     |  |
|                 |                          |  |

#### Features

| $\checkmark$ | Swimming Pool: | Community      |
|--------------|----------------|----------------|
|              | Pet Allowed:   | Maximum 20 Lbs |
|              | Furnished:     | Unfurnished    |