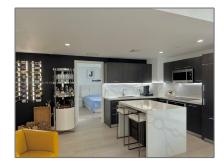

# **Residential Lease For Rent**

1,042 Sqft - 45 SW 9th St # 2501, Miami, Florida 33130

#### Basic **Details**

| Property Type:  | <b>Residential Lease</b> |  |
|-----------------|--------------------------|--|
| Listing Type:   | For Rent                 |  |
| Listing ID:     | A11799133                |  |
| Price:          | \$5,900                  |  |
| Bedrooms:       | 2                        |  |
| Bathrooms:      | 2                        |  |
| Square Footage: | 1,042 Sqft               |  |
| Year Built:     | 2017                     |  |
|                 |                          |  |

#### Features

| $\checkmark$ | Swimming Pool: | Community      |
|--------------|----------------|----------------|
|              | Pet Allowed:   | Maximum 20 Lbs |
|              | Furnished:     | Unfurnished    |