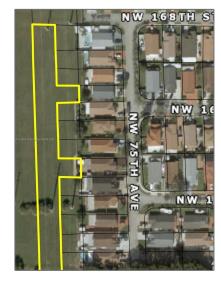

## Basic Details

| Property Type: | <b>Commercial Land</b> |
|----------------|------------------------|
| Listing Type:  | For Sale               |
| Listing ID:    | A11800505              |
| Price:         | \$225,000              |
| Lot Area:      | 40,423 Sqft            |

## Address Map

| Country:       | US                           |  |
|----------------|------------------------------|--|
| State:         | FL                           |  |
| County:        | <b>Miami-Dade County</b>     |  |
| City:          | Miami                        |  |
| Zipcode:       | 33015                        |  |
| Street:        | NW Turtle                    |  |
| Building Name: | TURTLE RUN AT<br>LAKES OF PA |  |
| Floor Number:  | 0                            |  |
| Longitude:     | E0° 0' 0''                   |  |
| Latitude:      | N0° 0' 0''                   |  |