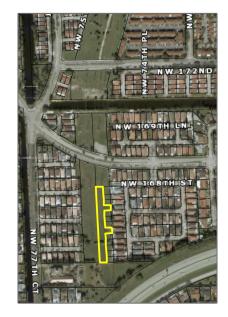

## Basic Details

| Property Type: | <b>Commercial Land</b> |
|----------------|------------------------|
| Listing Type:  | For Sale               |
| Listing ID:    | A11800505              |
| Price:         | \$225,000              |
| Lot Area:      | 40,423 Sqft            |

## Address Map

| Country:       | US                           |  |
|----------------|------------------------------|--|
| State:         | FL                           |  |
| County:        | <b>Miami-Dade County</b>     |  |
| City:          | Miami                        |  |
| Zipcode:       | 33015                        |  |
| Street:        | NW Turtle                    |  |
| Building Name: | TURTLE RUN AT<br>LAKES OF PA |  |
| Floor Number:  | 0                            |  |
| Longitude:     | E0° 0' 0''                   |  |
| Latitude:      | N0° 0' 0''                   |  |