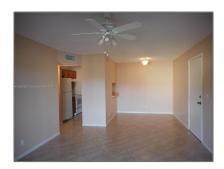

#### Basic Details

| Property Type:  | <b>Residential Lease</b> |  |
|-----------------|--------------------------|--|
| Listing Type:   | For Rent                 |  |
| Listing ID:     | A11800375                |  |
| Price:          | \$1,950                  |  |
| Bedrooms:       | 2                        |  |
| Bathrooms:      | 2                        |  |
| Square Footage: | 798 Sqft                 |  |
| Year Built:     | 1985                     |  |

### Features

| √ Swimming Pool:  | Community             |
|-------------------|-----------------------|
| √ Heating System: | Central, Electric     |
| √ Cooling System: | Central Air, Electric |
| √ Furnished:      | Unfurnished           |