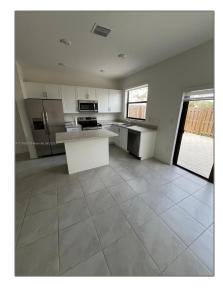

### Basic Details

| Property Type:  | <b>Residential Lease</b> |  |
|-----------------|--------------------------|--|
| Listing Type:   | For Rent                 |  |
| Listing ID:     | A11799853                |  |
| Price:          | \$2,850                  |  |
| Bedrooms:       | 3                        |  |
| Bathrooms:      | 3                        |  |
| Square Footage: | 1,328 Sqft               |  |
| Year Built:     | 2022                     |  |
| Lot Area:       | 1,723 Sqft               |  |

### Features

| √ View:        | Canal          |
|----------------|----------------|
| √ Pet Allowed: | Maximum 20 Lbs |
| √ Patio:       | Patio          |
| √ Furnished:   | Unfurnished    |

Street: **9941 SW 228th Ter** # **9941** 