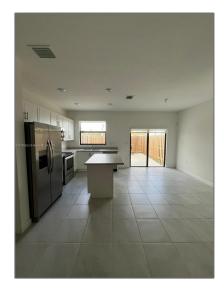

### Basic Details

| Property Type:  | <b>Residential Lease</b> |  |
|-----------------|--------------------------|--|
| Listing Type:   | For Rent                 |  |
| Listing ID:     | A11799853                |  |
| Price:          | \$2,850                  |  |
| Bedrooms:       | 3                        |  |
| Bathrooms:      | 3                        |  |
| Square Footage: | 1,328 Sqft               |  |
| Year Built:     | 2022                     |  |
| Lot Area:       | 1,723 Sqft               |  |

### Features

| √ View:        | Canal          |
|----------------|----------------|
| √ Pet Allowed: | Maximum 20 Lbs |
| √ Patio:       | Patio          |
| √ Furnished:   | Unfurnished    |

Street: **9941 SW 228th Ter** # **9941** 