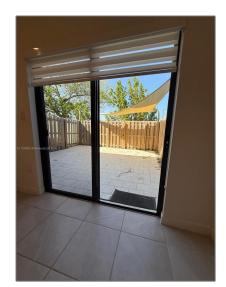

### Features

| √ View:        | Canal          |
|----------------|----------------|
| √ Pet Allowed: | Maximum 20 Lbs |
| √ Patio:       | Patio          |
| √ Furnished:   | Unfurnished    |

Street: **9941 SW 228th Ter** # **9941** 