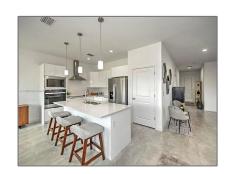

### Basic Details

| Property Type:  | Residential |  |
|-----------------|-------------|--|
| Listing Type:   | For Sale    |  |
| Listing ID:     | A11799739   |  |
| Price:          | \$319,000   |  |
| Bedrooms:       | 3           |  |
| Bathrooms:      | 2           |  |
| Half Bathrooms: | 1           |  |
| Square Footage: | 1,525 Sqft  |  |
| Year Built:     | 2024        |  |