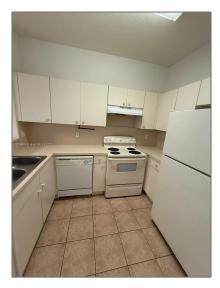

# Residential Lease For Rent

1,224 Sqft - 1410 S Santa Catalina Cir # 1410, North Lauderdale, Florida 33068

#### Basic Details

| Property Type:  | Residential Lease |  |
|-----------------|-------------------|--|
| Listing Type:   | For Rent          |  |
| Listing ID:     | A11799426         |  |
| Price:          | \$2,300           |  |
| Bedrooms:       | 2                 |  |
| Bathrooms:      | 2                 |  |
| Half Bathrooms: | 1                 |  |
| Square Footage: | 1,224 Sqft        |  |
| Year Built:     | 2005              |  |
| Lot Area:       | 924 Sqft          |  |
|                 |                   |  |