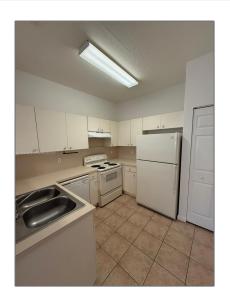

# Residential Lease For Rent

1,224 Sqft - 1410 S Santa Catalina Cir # 1410, North Lauderdale, Florida 33068

#### Basic Details

| Property Type:  | Residential Lease |  |
|-----------------|-------------------|--|
| Listing Type:   | For Rent          |  |
| Listing ID:     | A11799426         |  |
| Price:          | \$2,300           |  |
| Bedrooms:       | 2                 |  |
| Bathrooms:      | 2                 |  |
| Half Bathrooms: | 1                 |  |
| Square Footage: | 1,224 Sqft        |  |
| Year Built:     | 2005              |  |
| Lot Area:       | 924 Sqft          |  |
|                 |                   |  |