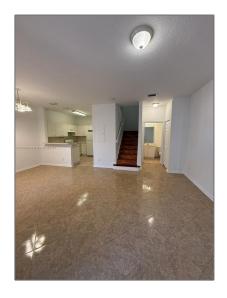

# Residential Lease For Rent

1,224 Sqft - 1410 S Santa Catalina Cir # 1410, North Lauderdale, Florida 33068

#### Basic Details

| Property Type:  | Residential Lease |  |
|-----------------|-------------------|--|
| Listing Type:   | For Rent          |  |
| Listing ID:     | A11799426         |  |
| Price:          | \$2,300           |  |
| Bedrooms:       | 2                 |  |
| Bathrooms:      | 2                 |  |
| Half Bathrooms: | 1                 |  |
| Square Footage: | 1,224 Sqft        |  |
| Year Built:     | 2005              |  |
| Lot Area:       | 924 Sqft          |  |
|                 |                   |  |