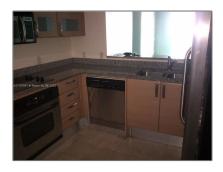

#### Basic Details

| Property Type:  | Residential Lease |  |
|-----------------|-------------------|--|
| Listing Type:   | For Rent          |  |
| Listing ID:     | A11797641         |  |
| Price:          | \$4,500           |  |
| Bedrooms:       | 2                 |  |
| Bathrooms:      | 2                 |  |
| Square Footage: | 1,367 Sqft        |  |
| Year Built:     | 2004              |  |
|                 |                   |  |

#### Features

| √ Swimming Pool:  | In Ground             |
|-------------------|-----------------------|
| √ Heating System: | Central, Electric     |
| ✓ Cooling System: | Central Air, Electric |
| √ View:           | Bay, Ocean            |
| √ Pet Allowed:    | Maximum 20 Lbs        |
| √ Patio:          | Open Balcony          |
| √ Furnished:      | Unfurnished           |
|                   |                       |