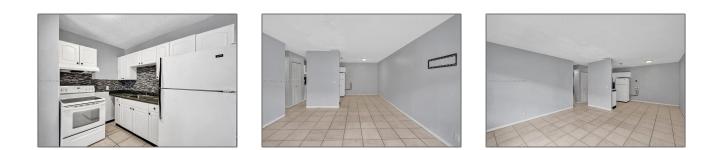

# **Residential Lease For Rent**

829 Sqft - 5316 NW 24th Ct **#** 80, Lauderhill, Florida 33313

## Basic **Details**

| Property Type:  | <b>Residential Lease</b> |  |
|-----------------|--------------------------|--|
| Listing Type:   | For Rent                 |  |
| Listing ID:     | A11797535                |  |
| Price:          | \$1,750                  |  |
| Bedrooms:       | 2                        |  |
| Bathrooms:      | 1                        |  |
| Square Footage: | 829 Sqft                 |  |
| Year Built:     | 1975                     |  |