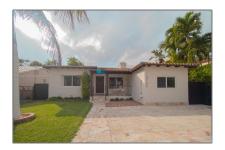

# **Residential Lease For Rent**

2,452 Sqft - 3722 Royal Palm Ave, Miami Beach, Florida 33140

#### Basic Details

| <b>Residential Lease</b> |                                                                   |
|--------------------------|-------------------------------------------------------------------|
| For Rent                 |                                                                   |
| A11795201                |                                                                   |
| \$11,000                 |                                                                   |
| 3                        |                                                                   |
| 3                        |                                                                   |
| 2,452 Sqft               |                                                                   |
| 1940                     |                                                                   |
| 7,500 Sqft               |                                                                   |
|                          | For Rent<br>A11795201<br>\$11,000<br>3<br>3<br>2,452 Sqft<br>1940 |

### Features

|              | Swimming Pool:  | In Ground, Fenced |
|--------------|-----------------|-------------------|
|              | Heating System: | Other             |
|              | Cooling System: | Central Air       |
|              | Fence:          | Fenced            |
|              | View:           | Garden            |
| $\checkmark$ | Pet Allowed:    | Maximum 20 Lbs    |
|              | Patio:          | Patio             |
|              | Furnished:      | Unfurnished       |