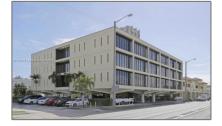

# **Commercial Sale For Sale**

- 420 S Dixie Hwy, Coral Gables, Florida 33146

| TELEVISION AND THE ADDRESS OF A DESCRIPTION OF |   |
|------------------------------------------------|---|
|                                                |   |
|                                                |   |
|                                                |   |
|                                                | a |

#### Basic **Details**

| Property Type: | <b>Commercial Sale</b> |
|----------------|------------------------|
| Listing Type:  | For Sale               |
| Listing ID:    | A11792751              |
| Price:         | \$675,000              |
| Year Built:    | 1966                   |
| Lot Area:      | 1,210 Sqft             |

## Address Map

| US                  |                                                                                 |
|---------------------|---------------------------------------------------------------------------------|
| FL                  |                                                                                 |
| Miami-Dade County   |                                                                                 |
| <b>Coral Gables</b> |                                                                                 |
| 33146               |                                                                                 |
| 420 S Dixie Hwy     |                                                                                 |
| 420                 |                                                                                 |
| 0                   |                                                                                 |
| W81° 44' 15.8''     |                                                                                 |
|                     | FL<br>Miami-Dade County<br>Coral Gables<br>33146<br>420 S Dixie Hwy<br>420<br>0 |