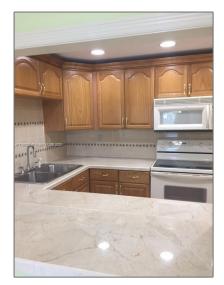

#### Basic **Details**

| Property Type:  | <b>Residential Lease</b> |  |
|-----------------|--------------------------|--|
| Listing Type:   | For Rent                 |  |
| Listing ID:     | A11793932                |  |
| Price:          | \$2,150                  |  |
| Bedrooms:       | 1                        |  |
| Bathrooms:      | 1                        |  |
| Square Footage: | 670 Sqft                 |  |
| Year Built:     | 1977                     |  |