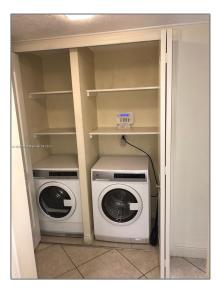

#### Basic **Details**

| Property Type:  | <b>Residential Lease</b> |  |
|-----------------|--------------------------|--|
| Listing Type:   | For Rent                 |  |
| Listing ID:     | A11793932                |  |
| Price:          | \$2,150                  |  |
| Bedrooms:       | 1                        |  |
| Bathrooms:      | 1                        |  |
| Square Footage: | 670 Sqft                 |  |
| Year Built:     | 1977                     |  |