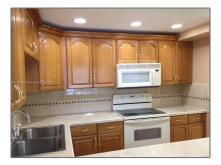

#### Basic **Details**

| Property Type:  | <b>Residential Lease</b> |  |
|-----------------|--------------------------|--|
| Listing Type:   | For Rent                 |  |
| Listing ID:     | A11793932                |  |
| Price:          | \$2,150                  |  |
| Bedrooms:       | 1                        |  |
| Bathrooms:      | 1                        |  |
| Square Footage: | 670 Sqft                 |  |
| Year Built:     | 1977                     |  |