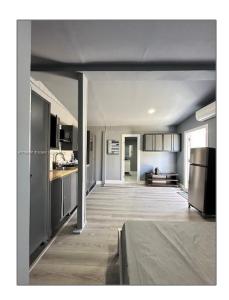

### Features

| √ | Patio: | Awning(s) |
|---|--------|-----------|
|   |        | 5         |

√ Furnished: Furnished

Building Name: CUTLER RIDGE MANOR ESTATE

Floor Number: **0** 

Longitude: **W81° 38' 52.2''** 