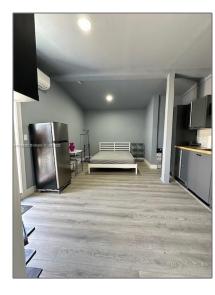

### Features

| √ | Patio: | Awning(s) |
|---|--------|-----------|
|   |        | 5         |

√ Furnished: Furnished

Building Name: CUTLER RIDGE MANOR ESTATE

Floor Number: **0** 

Longitude: **W81° 38' 52.2''** 