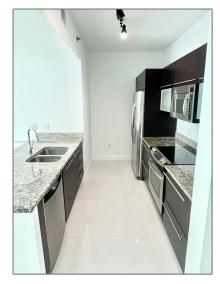

# **Residential Lease For Rent**

774 Sqft - 950 Brickell Bay Dr # 3400, Miami, Florida 33131

#### **Basic Details**

| Property Type:  | <b>Residential Lease</b> |  |
|-----------------|--------------------------|--|
| Listing Type:   | For Rent                 |  |
| Listing ID:     | A11794008                |  |
| Price:          | \$3,300                  |  |
| Bedrooms:       | 1                        |  |
| Bathrooms:      | 1                        |  |
| Square Footage: | 774 Sqft                 |  |
| Year Built:     | 2008                     |  |