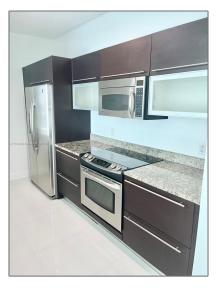

# **Residential Lease For Rent**

774 Sqft - 950 Brickell Bay Dr # 3400, Miami, Florida 33131

#### **Basic Details**

| Property Type:  | <b>Residential Lease</b> |  |
|-----------------|--------------------------|--|
| Listing Type:   | For Rent                 |  |
| Listing ID:     | A11794008                |  |
| Price:          | \$3,300                  |  |
| Bedrooms:       | 1                        |  |
| Bathrooms:      | 1                        |  |
| Square Footage: | 774 Sqft                 |  |
| Year Built:     | 2008                     |  |