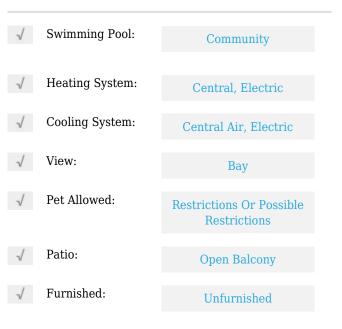

# **Residential Lease For Rent**

774 Sqft - 950 Brickell Bay Dr # 3400, Miami, Florida 33131









#### **Basic Details**

| Property Type:  | <b>Residential Lease</b> |  |
|-----------------|--------------------------|--|
| Listing Type:   | For Rent                 |  |
| Listing ID:     | A11794008                |  |
| Price:          | \$3,300                  |  |
| Bedrooms:       | 1                        |  |
| Bathrooms:      | 1                        |  |
| Square Footage: | 774 Sqft                 |  |
| Year Built:     | 2008                     |  |

#### Features



### Address Map

| Country: | US                |
|----------|-------------------|
| State:   | FL                |
| County:  | Miami-Dade County |
| City:    | Miami             |
| Zipcode: | 33131             |

| Street:        | 950 Brickell Bay Dr<br># 3400 |  |
|----------------|-------------------------------|--|
| Building Name: | THE PLAZA 851<br>BRICKELL CO  |  |
| Floor Number:  | 0                             |  |
| Longitude:     | W81° 48' 35.6''               |  |
| Latitude:      | N25° 45' 53.9''               |  |

## Agent Info



Daniel Lombardi ☎ (305) 695-1600 ☎ (786) 525-6127 ᢂ daniel@lomardiproperties.com