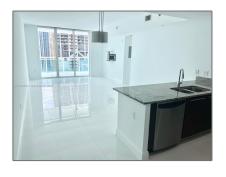

# **Residential Lease For Rent**

774 Sqft - 950 Brickell Bay Dr # 3400, Miami, Florida 33131

#### **Basic Details**

| Property Type:  | <b>Residential Lease</b> |  |
|-----------------|--------------------------|--|
| Listing Type:   | For Rent                 |  |
| Listing ID:     | A11794008                |  |
| Price:          | \$3,300                  |  |
| Bedrooms:       | 1                        |  |
| Bathrooms:      | 1                        |  |
| Square Footage: | 774 Sqft                 |  |
| Year Built:     | 2008                     |  |