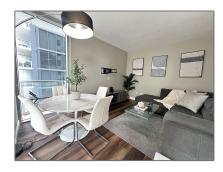

#### Basic Details

| Property Type:  | <b>Residential Lease</b> |  |
|-----------------|--------------------------|--|
| Listing Type:   | For Rent                 |  |
| Listing ID:     | A11793708                |  |
| Price:          | \$4,900                  |  |
| Bedrooms:       | 2                        |  |
| Bathrooms:      | 2                        |  |
| Half Bathrooms: | 1                        |  |
| Square Footage: | 1,268 Sqft               |  |
| Year Built:     | 2008                     |  |
| Lot Area:       | 77,581 Sqft              |  |

#### Features

| √ Swimming Pool: | Other        |
|------------------|--------------|
| √ Patio:         | Open Balcony |
| √ Furnished:     | Furnished    |

Floor Number:

Longitude: **W81° 48' 29.4''** 