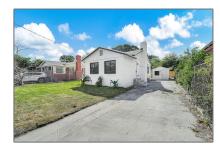

# Residential Lease For Rent

1,566 Sqft - 3040 NW 13th Ave # 2, Miami, Florida 33142

#### Basic Details

| Property Type:  | <b>Residential Lease</b> |  |
|-----------------|--------------------------|--|
| Listing Type:   | For Rent                 |  |
| Listing ID:     | A11793671                |  |
| Price:          | \$2,500                  |  |
| Bedrooms:       | 2                        |  |
| Bathrooms:      | 1                        |  |
| Square Footage: | 1,566 Sqft               |  |
| Year Built:     | 2025                     |  |

### Address Map

| Country:       | US                      |
|----------------|-------------------------|
| State:         | FL                      |
| County:        | Miami-Dade County       |
| City:          | Miami                   |
| Zipcode:       | 33142                   |
| Street:        | 3040 NW 13th Ave<br># 2 |
| Building Name: | WEST END PARK<br>AMD PL |
| Floor Number:  | 0                       |
| Longitude:     | W81° 46' 56.2''         |