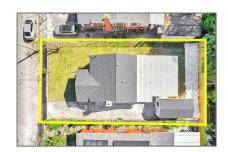

# Residential Lease For Rent

1,566 Sqft - 3040 NW 13th Ave # 2, Miami, Florida 33142

#### Basic Details

| Property Type:  | <b>Residential Lease</b> |  |
|-----------------|--------------------------|--|
| Listing Type:   | For Rent                 |  |
| Listing ID:     | A11793671                |  |
| Price:          | \$2,500                  |  |
| Bedrooms:       | 2                        |  |
| Bathrooms:      | 1                        |  |
| Square Footage: | 1,566 Sqft               |  |
| Year Built:     | 2025                     |  |

### Address Map

| Country:       | US                      |
|----------------|-------------------------|
| State:         | FL                      |
| County:        | Miami-Dade County       |
| City:          | Miami                   |
| Zipcode:       | 33142                   |
| Street:        | 3040 NW 13th Ave<br># 2 |
| Building Name: | WEST END PARK<br>AMD PL |
| Floor Number:  | 0                       |
| Longitude:     | W81° 46' 56.2''         |