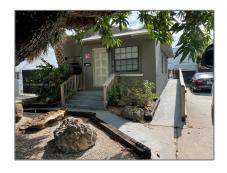

## Commercial Sale For Sale

- 1224 SW 1st Ave, Fort Lauderdale, Florida 33315

## Basic Details

| Property Type: | <b>Commercial Sale</b> |  |
|----------------|------------------------|--|
| Listing Type:  | For Sale               |  |
| Listing ID:    | A11793134              |  |
| Price:         | \$2,200                |  |
| Year Built:    | 1926                   |  |
| Lot Area:      | 6,250 Sqft             |  |

## $Address \ \underline{Map}$

| Country:      | US                    |  |
|---------------|-----------------------|--|
| State:        | FL                    |  |
| County:       | <b>Broward County</b> |  |
| City:         | Fort Lauderdale       |  |
| Zipcode:      | 33315                 |  |
| Street:       | 1224 SW 1st Ave       |  |
| Floor Number: | 0                     |  |
| Longitude:    | W81° 51' 22.6"        |  |
| Latitude:     | N26° 6' 23.9''        |  |