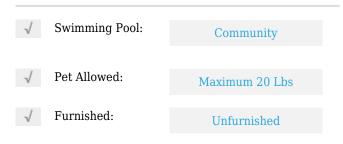

# **Residential Lease For Rent**

26,416 Sqft - 6840 Pembroke Rd # 219, Pembroke Pines, Florida 33023









## Basic Details

| Property Type:  | <b>Residential Lease</b> |  |
|-----------------|--------------------------|--|
| Listing Type:   | For Rent                 |  |
| Listing ID:     | A11791315                |  |
| Price:          | \$1,350                  |  |
| Bathrooms:      | 1                        |  |
| Square Footage: | 26,416 Sqft              |  |
| Year Built:     | 1974                     |  |
| Lot Area:       | 30,603 Sqft              |  |

#### Features



### Address Map

| Country: | US                        |
|----------|---------------------------|
| State:   | FL                        |
| County:  | <b>Broward County</b>     |
| City:    | <b>Pembroke Pines</b>     |
| Zipcode: | 33023                     |
| Street:  | 6840 Pembroke Rd<br># 219 |
| Sileet:  |                           |

| Floor Number: | 0               |
|---------------|-----------------|
| Longitude:    | W81° 46' 27.4'' |
| Latitude:     | N25° 59' 41.2'' |

# Agent Info



Daniel Lombardi ☎ (305) 695-1600 ☎ (786) 525-6127 ᢂ daniel@lomardiproperties.com