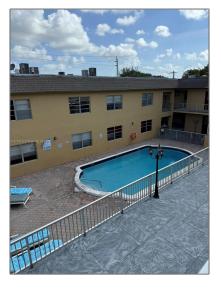

# **Residential Lease For Rent**

26,416 Sqft - 6840 Pembroke Rd # 219, Pembroke Pines, Florida 33023









## Basic Details

| Property Type:  | <b>Residential Lease</b> |  |
|-----------------|--------------------------|--|
| Listing Type:   | For Rent                 |  |
| Listing ID:     | A11791315                |  |
| Price:          | \$1,350                  |  |
| Bathrooms:      | 1                        |  |
| Square Footage: | 26,416 Sqft              |  |
| Year Built:     | 1974                     |  |
| Lot Area:       | 30,603 Sqft              |  |

#### Features



### Address Map

| Country: | US                        |
|----------|---------------------------|
| State:   | FL                        |
| County:  | <b>Broward County</b>     |
| City:    | <b>Pembroke Pines</b>     |
| Zipcode: | 33023                     |
| Street:  | 6840 Pembroke Rd<br># 219 |
| Sile