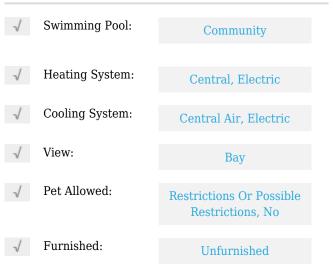

# **Residential Lease For Rent**

985 Sqft - 770 Claughton Island Dr # 1413, Miami, Florida 33131





#### Basic **Details**

| Property Type:  | <b>Residential Lease</b> |  |
|-----------------|--------------------------|--|
| Listing Type:   | For Rent                 |  |
| Listing ID:     | A11790109                |  |
| Price:          | \$4,000                  |  |
| Bedrooms:       | 2                        |  |
| Bathrooms:      | 2                        |  |
| Square Footage: | 985 Sqft                 |  |
| Year Built:     | 1990                     |  |

### Features



### Address Map

| US                                |                                                                        |
|-----------------------------------|------------------------------------------------------------------------|
| FL                                |                                                                        |
| Miami-Dade County                 |                                                                        |
| Miami                             |                                                                        |
| 33131                             |                                                                        |
| 770 Claughton<br>Island Dr # 1413 |                                                                        |
| IS