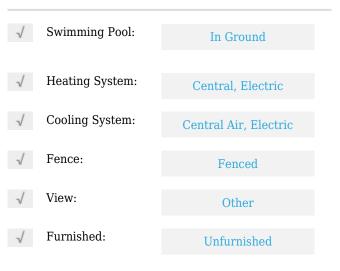

# **Residential Lease For Rent**

952 Sqft - 1690 SW 27th Ave # 707, Miami, Florida 33145









### **Basic Details**

| Property Type:  | Residential Lease |
|-----------------|-------------------|
| Troperty Type:  | Residential Lease |
| Listing Type:   | For Rent          |
| Listing ID:     | A11793944         |
| Price:          | \$2,600           |
| Bedrooms:       | 2                 |
| Bathrooms:      | 2                 |
| Square Footage: | 952 Sqft          |
| Year Built:     | 2007              |

#### Features



## Address Map

| Country: | US                        |
|----------|---------------------------|
| State:   | FL                        |
| County:  | Miami-Dade County         |
| City:    | Miami                     |
| Zipcode: | 33145                     |
| Street:  | 1690 SW 27th Ave<br># 707 |

| Building Name: | CORAL POINTE<br>CONDO |  |
|----------------|-----------------------|--|
| Floor Number:  | 0                     |  |
| Longitude:     | W81° 45' 40.6''       |  |
| Latitude:      | N25° 45' 22.5''       |  |

# Agent Info



Daniel Lombardi ☎ (305) 695-1600 ☎ (786) 525-6127 ᢂ daniel@lomardiproperties.com