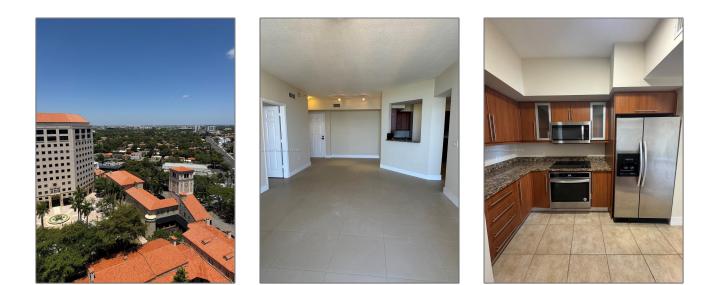

# **Residential Lease For Rent**

1,020 Sqft - 888 S Douglas Rd # 1605, Coral Gables, Florida 33134

### Basic Details

| Property Type:  | <b>Residential Lease</b> |
|-----------------|--------------------------|
| Listing Type:   | For Rent                 |
| Listing ID:     | A11794027                |
| Price:          | \$3,600                  |
| Bedrooms:       | 2                        |
| Bathrooms:      | 2                        |
| Square Footage: | 1,020 Sqft               |
| Year Built:     | 2007                     |