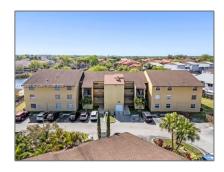

# Residential For Sale

968 Sqft - 15430 SW 82nd Ln # 625, Miami, Florida 33193

#### Basic Details

| Property Type:  | Residential |  |
|-----------------|-------------|--|
| Listing Type:   | For Sale    |  |
| Listing ID:     | A11786942   |  |
| Price:          | \$289,000   |  |
| Bedrooms:       | 2           |  |
| Bathrooms:      | 2           |  |
| Square Footage: | 968 Sqft    |  |
| Year Built:     | 1981        |  |

#### Address Map

| Address Map    |                           |  |
|----------------|---------------------------|--|
| Country:       | US                        |  |
| State:         | FL                        |  |
| County:        | Miami-Dade County         |  |
| City:          | Miami                     |  |
| Zipcode:       | 33193                     |  |
| Street:        | 15430 SW 82nd Ln<br># 625 |  |
| Building Name: | Continuum condo<br>PH II  |  |
| Floor Number:  | 0                         |  |
| Longitude:     | W81° 33' 23.3''           |  |
|                |                           |  |