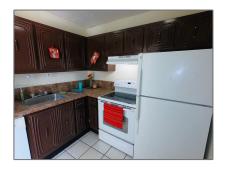

#### Basic Details

| Property Type:  | <b>Residential Lease</b> |  |
|-----------------|--------------------------|--|
| Listing Type:   | For Rent                 |  |
| Listing ID:     | A11793934                |  |
| Price:          | \$1,950                  |  |
| Bedrooms:       | 2                        |  |
| Bathrooms:      | 2                        |  |
| Square Footage: | 1,036 Sqft               |  |
| Year Built:     | 1972                     |  |