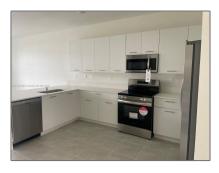

### **Basic Details**

| Property Type:  | <b>Residential Lease</b> |  |
|-----------------|--------------------------|--|
| Listing Type:   | For Rent                 |  |
| Listing ID:     | A11793752                |  |
| Price:          | \$4,200                  |  |
| Bedrooms:       | 4                        |  |
| Bathrooms:      | 2                        |  |
| Half Bathrooms: | 1                        |  |
| Square Footage: | 1,882 Sqft               |  |
| Lot Area:       | 1,882 Sqft               |  |