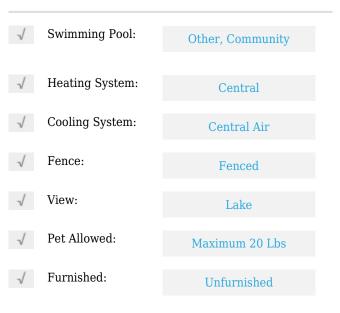

# **Residential Lease For Rent**

1,882 Sqft - 12612 NW 22nd Pl # 12612, Miami, Florida 33167









### **Basic Details**

| Property Type:  | <b>Residential Lease</b> |  |
|-----------------|--------------------------|--|
| Listing Type:   | For Rent                 |  |
| Listing ID:     | A11793752                |  |
| Price:          | \$4,200                  |  |
| Bedrooms:       | 4                        |  |
| Bathrooms:      | 2                        |  |
| Half Bathrooms: | 1                        |  |
| Square Footage: | 1,882 Sqft               |  |
| Lot Area:       | 1,882 Sqft               |  |

#### Features



#### Address Map

| Country: | US                |
|----------|-------------------|
| State:   | FL                |
| County:  | Miami-Dade County |
| City:    | Miami             |
| Zipcode: | 33167             |

| Street:        | 12612 NW 22nd Pl<br># 12612 |  |
|----------------|-----------------------------|--|
| Building Name: | westview                    |  |
| Floor Number:  | 0                           |  |
| Longitude:     | W81° 45' 44.7''             |  |
| Latitude:      | N25° 53' 22.3''             |  |

## Agent Info



Daniel Lombardi ☎ (305) 695-1600 ☎ (786) 525-6127 ᢂ daniel@lomardiproperties.com