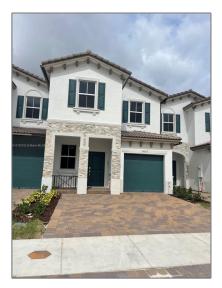

# **Residential Lease For Rent**

1,882 Sqft - 12612 NW 22nd Pl # 12612, Miami, Florida 33167

### **Basic Details**

| Property Type:  | <b>Residential Lease</b> |  |
|-----------------|--------------------------|--|
| Listing Type:   | For Rent                 |  |
| Listing ID:     | A11793752                |  |
| Price:          | \$4,200                  |  |
| Bedrooms:       | 4                        |  |
| Bathrooms:      | 2                        |  |
| Half Bathrooms: | 1                        |  |
| Square Footage: | 1,882 Sqft               |  |
| Lot Area:       | 1,882 Sqft               |  |