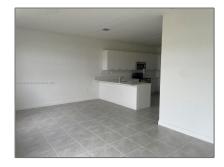

### **Basic Details**

| Property Type:  | <b>Residential Lease</b> |  |
|-----------------|--------------------------|--|
| Listing Type:   | For Rent                 |  |
| Listing ID:     | A11793752                |  |
| Price:          | \$4,200                  |  |
| Bedrooms:       | 4                        |  |
| Bathrooms:      | 2                        |  |
| Half Bathrooms: | 1                        |  |
| Square Footage: | 1,882 Sqft               |  |
| Lot Area:       | 1,882 Sqft               |  |