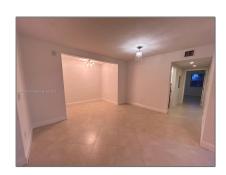

#### Basic Details

| Property Type: | Residential Lease |  |
|----------------|-------------------|--|
| Listing Type:  | For Rent          |  |
| Listing ID:    | A11793439         |  |
| Price:         | \$2,995           |  |
| Bedrooms:      | 2                 |  |
| Bathrooms:     | 2                 |  |
| Year Built:    | 1947              |  |
| Lot Area:      | 10,745 Sqft       |  |

### Features

| √ Heating System: | Central                               |
|-------------------|---------------------------------------|
| √ Cooling System: | Central Air                           |
| √ Pet Allowed:    | Restrictions Or Possible Restrictions |
| √ Furnished:      | Unfurnished                           |