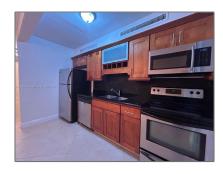

#### Basic Details

| Property Type: | Residential Lease |  |
|----------------|-------------------|--|
| Listing Type:  | For Rent          |  |
| Listing ID:    | A11793439         |  |
| Price:         | \$2,995           |  |
| Bedrooms:      | 2                 |  |
| Bathrooms:     | 2                 |  |
| Year Built:    | 1947              |  |
| Lot Area:      | 10,745 Sqft       |  |

### Features

| √ Heating System: | Central                               |
|-------------------|---------------------------------------|
| √ Cooling System: | Central Air                           |
| √ Pet Allowed:    | Restrictions Or Possible Restrictions |
| √ Furnished:      | Unfurnished                           |