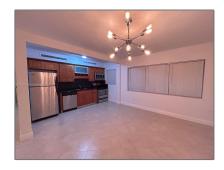

#### Basic Details

| Property Type: | Residential Lease |  |
|----------------|-------------------|--|
| Listing Type:  | For Rent          |  |
| Listing ID:    | A11793439         |  |
| Price:         | \$2,995           |  |
| Bedrooms:      | 2                 |  |
| Bathrooms:     | 2                 |  |
| Year Built:    | 1947              |  |
| Lot Area:      | 10,745 Sqft       |  |

### Features

| √ Heating System: | Central                               |
|-------------------|---------------------------------------|
| √ Cooling System: | Central Air                           |
| √ Pet Allowed:    | Restrictions Or Possible Restrictions |
| √ Furnished:      | Unfurnished                           |