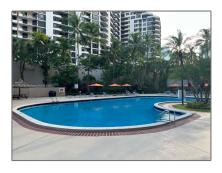

# **Residential Lease For Rent**

640 Sqft - 540 Brickell Key Dr # 722, Miami, Florida 33131









## **Basic Details**

| Property Type:  | <b>Residential Lease</b> |  |
|-----------------|--------------------------|--|
| Listing Type:   | For Rent                 |  |
| Listing ID:     | A11793250                |  |
| Price:          | \$2,700                  |  |
| Bedrooms:       | 1                        |  |
| Bathrooms:      | 1                        |  |
| Half Bathrooms: | 1                        |  |
| Square Footage: | 640 Sqft                 |  |
| Year Built:     | 1991                     |  |

#### Features



## Address Map

| Country: | US                |
|----------|-------------------|
| State:   | FL                |
| County:  | Miami-Dade County |
| City:    | Miami             |
| Zipcode: | 33131             |

| Street:        | 540 Brickell Key Dr<