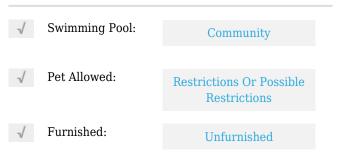

# **Residential Lease For Rent**

640 Sqft - 540 Brickell Key Dr # 722, Miami, Florida 33131









## **Basic Details**

| Property Type:  | <b>Residential Lease</b> |  |
|-----------------|--------------------------|--|
| Listing Type:   | For Rent                 |  |
| Listing ID:     | A11793250                |  |
| Price:          | \$2,700                  |  |
| Bedrooms:       | 1                        |  |
| Bathrooms:      | 1                        |  |
| Half Bathrooms: | 1                        |  |
| Square Footage: | 640 Sqft                 |  |
| Year Built:     | 1991                     |  |

#### Features



## Address Map

| Country: | US                |
|----------|-------------------|
| State:   | FL                |
| County:  | Miami-Dade County |
| City:    | Miami             |
| Zipcode: | 33131             |

| Street:        | 540 Brickell Key Dr<br># 722 |  |
|----------------|------------------------------|--|
| Building Name: | BRICKELL KEY II<br>CONDO     |  |
| Floor Number:  | 0                            |  |
| Longitude:     | W81° 48' 57.5''              |  |
| Latitude:      | N25° 46' 5.5''               |  |

# Agent Info



Daniel Lombardi ☎ (305) 695-1600 ☎ (786) 525-6127 ᢂ daniel@lomardiproperties.com