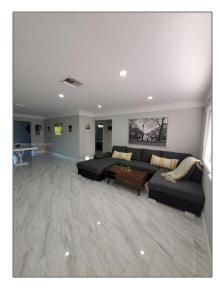

#### Basic Details

| Property Type:  | Residential Lease |  |
|-----------------|-------------------|--|
| Listing Type:   | For Rent          |  |
| Listing ID:     | A11139903         |  |
| Price:          | \$8,000           |  |
| Bedrooms:       | 4                 |  |
| Bathrooms:      | 3                 |  |
| Square Footage: | 1,984 Sqft        |  |
| Year Built:     | 1978              |  |
| Lot Area:       | 9,142 Sqft        |  |

### Features

| $\sqrt{}$ | Swimming Pool:  | In Ground                      |
|-----------|-----------------|--------------------------------|
| $\sqrt{}$ | Heating System: | Central, Electric              |
| $\sqrt{}$ | Cooling System: | Central Air, Ceiling<br>Fan(s) |
| $\sqrt{}$ | Fence:          | Fenced                         |
| $\sqrt{}$ | View:           | Pool, Garden                   |
| $\sqrt{}$ | Pet Allowed:    | Maximum 20 Lbs                 |
| $\sqrt{}$ | Furnished:      | Furnished                      |