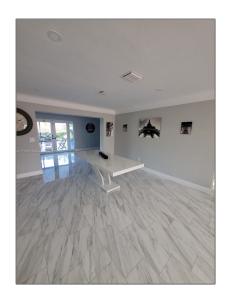

#### Basic Details

| Property Type:  | Residential Lease |  |
|-----------------|-------------------|--|
| Listing Type:   | For Rent          |  |
| Listing ID:     | A11139903         |  |
| Price:          | \$8,000           |  |
| Bedrooms:       | 4                 |  |
| Bathrooms:      | 3                 |  |
| Square Footage: | 1,984 Sqft        |  |
| Year Built:     | 1978              |  |
| Lot Area:       | 9,142 Sqft        |  |

### Features

| $\sqrt{}$ | Swimming Pool:  | In Ground                      |
|-----------|-----------------|--------------------------------|
| $\sqrt{}$ | Heating System: | Central, Electric              |
| $\sqrt{}$ | Cooling System: | Central Air, Ceiling<br>Fan(s) |
| $\sqrt{}$ | Fence:          | Fenced                         |
| $\sqrt{}$ | View:           | Pool, Garden                   |
| $\sqrt{}$ | Pet Allowed:    | Maximum 20 Lbs                 |
| $\sqrt{}$ | Furnished:      | Furnished                      |