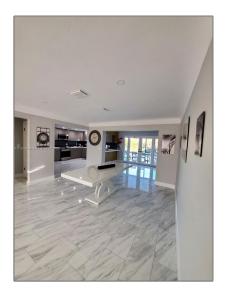

#### Basic Details

| Property Type:  | Residential Lease |  |
|-----------------|-------------------|--|
| Listing Type:   | For Rent          |  |
| Listing ID:     | A11139903         |  |
| Price:          | \$8,000           |  |
| Bedrooms:       | 4                 |  |
| Bathrooms:      | 3                 |  |
| Square Footage: | 1,984 Sqft        |  |
| Year Built:     | 1978              |  |
| Lot Area:       | 9,142 Sqft        |  |

### Features

| $\sqrt{}$ | Swimming Pool:  | In Ground                      |
|-----------|-----------------|--------------------------------|
| $\sqrt{}$ | Heating System: | Central, Electric              |
| $\sqrt{}$ | Cooling System: | Central Air, Ceiling<br>Fan(s) |
| $\sqrt{}$ | Fence:          | Fenced                         |
| $\sqrt{}$ | View:           | Pool, Garden                   |
| $\sqrt{}$ | Pet Allowed:    | Maximum 20 Lbs                 |
| $\sqrt{}$ | Furnished:      | Furnished                      |