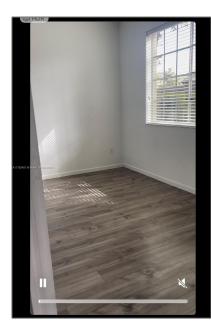

## Features

| √         | Heating System: | Central           |
|-----------|-----------------|-------------------|
| $\sqrt{}$ | Cooling System: | Central Air       |
| $\sqrt{}$ | View:           | Garden View, None |
| $\sqrt{}$ | Pet Allowed:    | Maximum 20 Lbs    |
| $\sqrt{}$ | Patio:          | Open Balcony      |
| $\sqrt{}$ | Furnished:      | Unfurnished       |