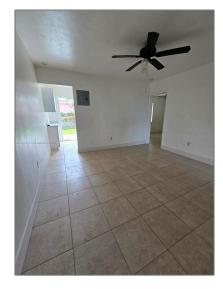

# Residential Lease For Rent

1,386 Sqft - 724 SW 7th Ter # 2, Hallandale Beach, Florida 33009

### Basic Details

| Property Type:  | Residential Lease |  |
|-----------------|-------------------|--|
| Listing Type:   | For Rent          |  |
| Listing ID:     | A11790314         |  |
| Price:          | \$1,480           |  |
| Bedrooms:       | 1                 |  |
| Bathrooms:      | 1                 |  |
| Square Footage: | 1,386 Sqft        |  |
| Year Built:     | 1957              |  |
| Lot Area:       | 6,001 Sqft        |  |