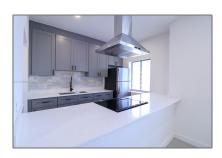

## Residential Lease For Rent

825 Sqft - 221 SW 11th Ave # 3, Miami, Florida 33130

### **Basic Details**

Property Type: **Residential Lease** Listing Type: **For Rent** Listing ID: A11791628 \$2,700 Price: Bedrooms: 2 Bathrooms: 1 Square Footage: 825 Sqft Year Built: **1937** 3,669 Sqft Lot Area:

### **Features**

| √ Cooling System: | Central Air                              |
|-------------------|------------------------------------------|
| √ Pet Allowed:    | Restrictions Or Possible<br>Restrictions |
| √ Patio:          | Patio                                    |
| √ Furnished:      | Unfurnished                              |
|                   |                                          |